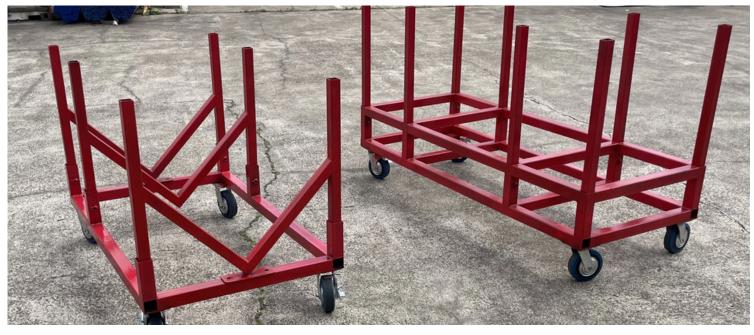

# WORK SMARTER... NOT HARDER! PIPE TROLLEYS

| CODE   | TROLLEY       | LENGTH  | HEIGHT  | WIDTH  |
|--------|---------------|---------|---------|--------|
| 400700 | <b>V ΤΥΡΕ</b> | 1300mm* | 830mm*  | 800mm* |
| 400710 | SQUARE        | 1800mm* | 1030mm* | 700mm* |

### **PRODUCT OVERVIEW**

Pipe trolleys available for both hire and sale. Great for transport of pipe. Free hire with fabrication. Square pipe trolleys come with removable uprights for pallets.

#### WHEELS

2 swivel locking wheels and 2 swivel 360° turn wheels. Each wheel has a capacity of 400kg.

Note: - No engineering certificate provided